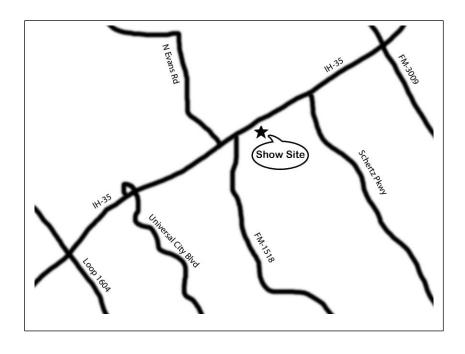

# **Routes to the Show**

These shows will be held in Selma, which is north east of San Antonio on IH 35. From San Antonio, take IH35 north to exit 174A. Continue north on access road to Bluebonnet Bunk'n Biscuit just past Gilman's car dealership.

From the north, take IH35 south to exit 174A. Take the turn-around under IH35 and continue north on the access road to Bluebonnet Bunk'n Biscuit.